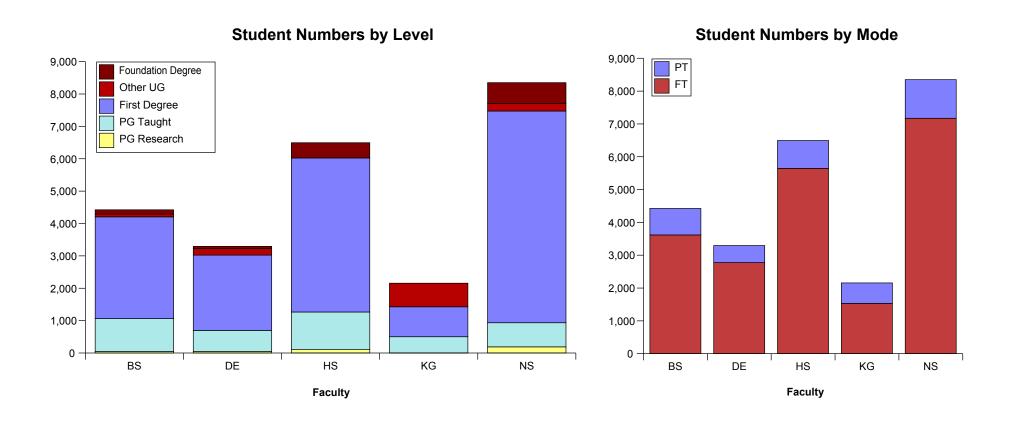

# Census Student Summary - Level & Mode by Faculty - 1st December 2011

|                                    | Level of Study    |          |                 |           |                |                |  |
|------------------------------------|-------------------|----------|-----------------|-----------|----------------|----------------|--|
| Faculty                            | Foundation Degree | Other UG | First<br>Degree | PG Taught | PG<br>Research | Grand<br>Total |  |
| Art, Design & Architecture (DE)    | 63                | 209      | 2,323           | 647       | 53             | 3,295          |  |
| Arts & Social Sciences (HS)        | 471               | 1        | 4,756           | 1,163     | 104            | 6,495          |  |
| Business & Law (BS)                | 131               | 88       | 3,142           | 1,016     | 47             | 4,424          |  |
| Health & Social Care Sciences (KG) | _                 | 728      | 925             | 497       | 6              | 2,156          |  |
| Sci, Eng & Comp (NS)               | 637               | 240      | 6,537           | 746       | 190            | 8,350          |  |
| Grand Total                        | 1,302             | 1,266    | 17,683          | 4,069     | 400            | 24,720         |  |

|                                    | Mode   |       |                |
|------------------------------------|--------|-------|----------------|
| Faculty                            | FT     | PT    | Grand<br>Total |
| Art, Design & Architecture (DE)    | 2,776  | 519   | 3,295          |
| Arts & Social Sciences (HS)        | 5,645  | 850   | 6,495          |
| Business & Law (BS)                | 3,618  | 806   | 4,424          |
| Health & Social Care Sciences (KG) | 1,532  | 624   | 2,156          |
| Sci, Eng & Comp (NS)               | 7,174  | 1,176 | 8,350          |
| Grand Total                        | 20,745 | 3,975 | 24,720         |