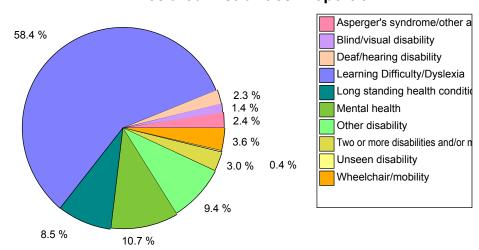

### Census Student Summary - Disability Profile - 1st December 2011

**Disability Profile** 

| Disability Frome                   |                     |                                             |             |  |  |
|------------------------------------|---------------------|---------------------------------------------|-------------|--|--|
| Faculty                            | Disability Declared | Learning<br>Difficulty/Dyslexia<br>Declared | Grand Total |  |  |
| Art, Design & Architecture (DE)    | 86                  | 232                                         | 318         |  |  |
| Arts & Social Sciences (HS)        | 215                 | 211                                         | 426         |  |  |
| Business & Law (BS)                | 76                  | 83                                          | 159         |  |  |
| Health & Social Care Sciences (KG) | 59                  | 109                                         | 168         |  |  |
| Sci, Eng & Comp (NS)               | 184                 | 234                                         | 418         |  |  |
| Grand Total                        | 620                 | 869                                         | 1,489       |  |  |

### Disability Profile (declared only)

| Disability                                        | Total |
|---------------------------------------------------|-------|
| Asperger's syndrome/other autistic disorder       | 35    |
| Blind/visual disability                           | 21    |
| Deaf/hearing disability                           | 34    |
| Learning Difficulty/Dyslexia                      | 869   |
| Long standing health condition such as cancer/HIV | 126   |
| Mental health                                     | 160   |
| Other disability                                  | 140   |
| Two or more disabilities and/or medical condition | 44    |
| Unseen disability                                 | 6     |
| Wheelchair/mobility                               | 54    |
| Grand Total                                       | 1,489 |

### **Student Numbers - Declared Disabilities**

### **Declared Disabilities Proportion**