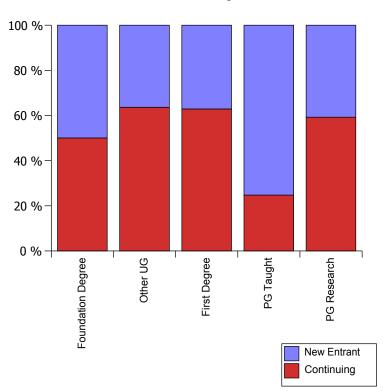

# Census Student Summary - New Entrants by Level & Faculty - 1st December 2011

Level of Study

| Faculty     | Foundation<br>Degree | Other UG | First<br>Degree | PG Taught | PG<br>Research | Grand<br>Total |
|-------------|----------------------|----------|-----------------|-----------|----------------|----------------|
| Continuing  | 652                  | 806      | 11,128          | 1,008     | 237            | 13,831         |
| New Entrant | 650                  | 460      | 6,555           | 3,061     | 163            | 10,889         |
| Grand Total | 1,302                | 1,266    | 17,683          | 4,069     | 400            | 24,720         |

### **New Entrants by Level**