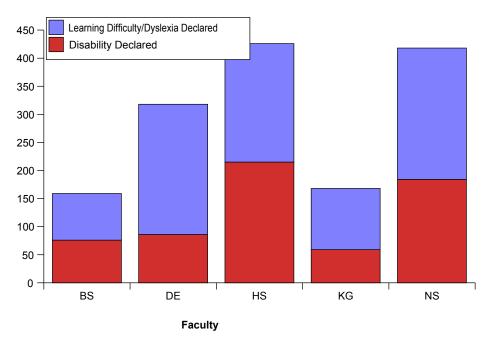

### Census Student Summary - Disability Profile - 1st December 2011

**Disability Profile** 

| Disability Frome                   |                     |                                             |             |  |  |
|------------------------------------|---------------------|---------------------------------------------|-------------|--|--|
| Faculty                            | Disability Declared | Learning<br>Difficulty/Dyslexia<br>Declared | Grand Total |  |  |
| Art, Design & Architecture (DE)    | 86                  | 232                                         | 318         |  |  |
| Arts & Social Sciences (HS)        | 215                 | 211                                         | 426         |  |  |
| Business & Law (BS)                | 76                  | 83                                          | 159         |  |  |
| Health & Social Care Sciences (KG) | 59                  | 109                                         | 168         |  |  |
| Sci, Eng & Comp (NS)               | 184                 | 234                                         | 418         |  |  |
| Grand Total                        | 620                 | 869                                         | 1,489       |  |  |