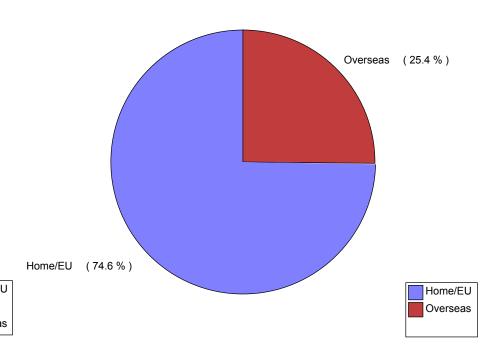

### **Undergraduate Fee Status**

# Overseas (6.4 %) Islands (0.2 %) Home/EU Islands Overseas Overseas