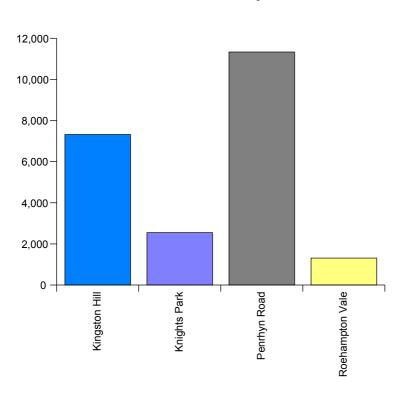

# Census Student Summary - University Main Sites - 1st December 2011

| University Site | Grand Total |
|-----------------|-------------|
| Kingston Hill   | 7,321       |
| Knights Park    | 2,547       |
| Penrhyn Road    | 11,333      |
| Roehampton Vale | 1,310       |
| Grand Total     | 22,511      |

# **Student Numbers by Site**