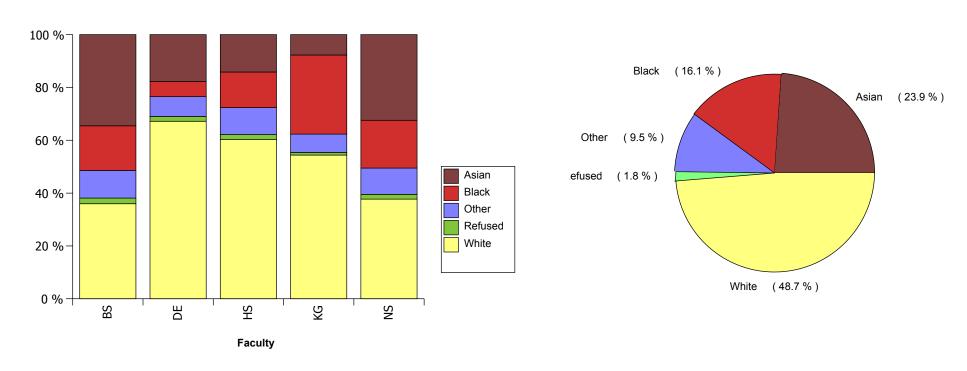

# Census Student Summary - Ethnicity Profile - 1st December 2011

**Ethnicity Profile** 

| Faculty                            | Asian | Black | Other | Refused | White  | Grand<br>Total |
|------------------------------------|-------|-------|-------|---------|--------|----------------|
| Art, Design & Architecture (DE)    | 583   | 191   | 247   | 60      | 2,214  | 3,295          |
| Arts & Social Sciences (HS)        | 919   | 876   | 663   | 124     | 3,913  | 6,495          |
| Business & Law (BS)                | 1,527 | 748   | 462   | 95      | 1,592  | 4,424          |
| Health & Social Care Sciences (KG) | 166   | 646   | 150   | 21      | 1,173  | 2,156          |
| Sci, Eng & Comp (NS)               | 2,707 | 1,512 | 830   | 151     | 3,150  | 8,350          |
| Grand Total                        | 5,902 | 3,973 | 2,352 | 451     | 12,042 | 24,720         |