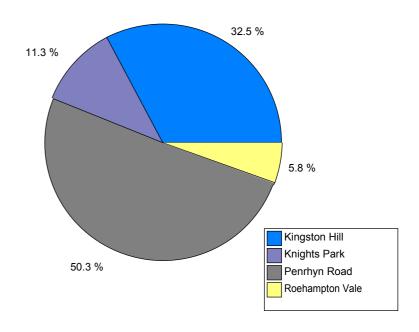

# Census Student Summary - University Main Sites - 1st December 2011

| University Site | Grand Total |
|-----------------|-------------|
| Kingston Hill   | 7,321       |
| Knights Park    | 2,547       |
| Penrhyn Road    | 11,333      |
| Roehampton Vale | 1,310       |
| Grand Total     | 22,511      |

# **Student Numbers - Site Proportion**