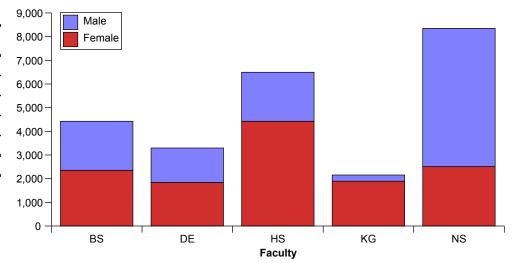

### Gender

| Faculty                            | Female | Male   | Grand Total |
|------------------------------------|--------|--------|-------------|
| Art, Design & Architecture (DE)    | 1,839  | 1,456  | 3,295       |
| Arts & Social Sciences (HS)        | 4,425  | 2,070  | 6,495       |
| Business & Law (BS)                | 2,357  | 2,067  | 4,424       |
| Health & Social Care Sciences (KG) | 1,893  | 263    | 2,156       |
| Sci, Eng & Comp (NS)               | 2,511  | 5,839  | 8,350       |
| Grand Total                        | 13,025 | 11,695 | 24,720      |

### **Student Numbers by Gender**