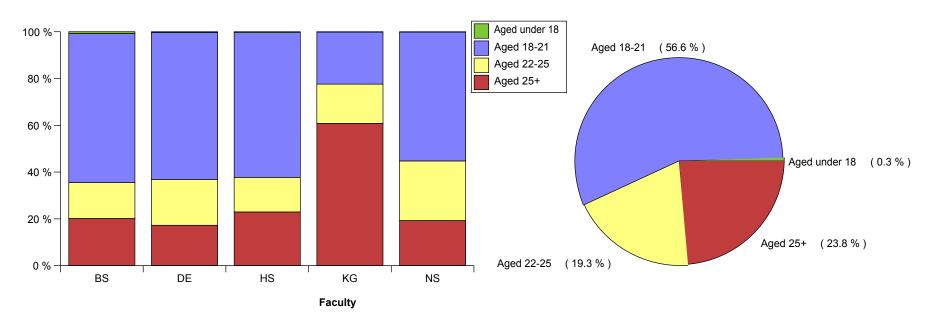

# Census Student Summary - Age on Entry Profile - 1st December 2011

|                                    | Age on Entry     |            |            |          |                |  |  |
|------------------------------------|------------------|------------|------------|----------|----------------|--|--|
| Faculty                            | Aged under<br>18 | Aged 18-21 | Aged 22-25 | Aged 25+ | Grand<br>Total |  |  |
| Art, Design & Architecture (DE)    | 10               | 2,070      | 646        | 569      | 3,295          |  |  |
| Arts & Social Sciences (HS)        | 25               | 4,018      | 961        | 1,491    | 6,495          |  |  |
| Business & Law (BS)                | 33               | 2,820      | 679        | 892      | 4,424          |  |  |
| Health & Social Care Sciences (KG) | 3                | 480        | 362        | 1,311    | 2,156          |  |  |
| Sci, Eng & Comp (NS)               | 13               | 4,599      | 2,127      | 1,611    | 8,350          |  |  |
| Grand Total                        | 84               | 13,987     | 4,775      | 5,874    | 24,720         |  |  |