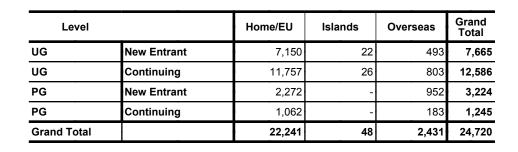

### Census Student Summary - Fee Status by Level Summary - 1st December 2011

Fee Status\*

| Level       | Home/EU | Islands | Overseas | Grand<br>Total |
|-------------|---------|---------|----------|----------------|
| UG          | 18,907  | 48      | 1,296    | 20,251         |
| PG          | 3,334   | -       | 1,135    | 4,469          |
| Grand Total | 22,241  | 48      | 2,431    | 24,720         |

<sup>\*</sup> ELQ Students grouped within Home/EU