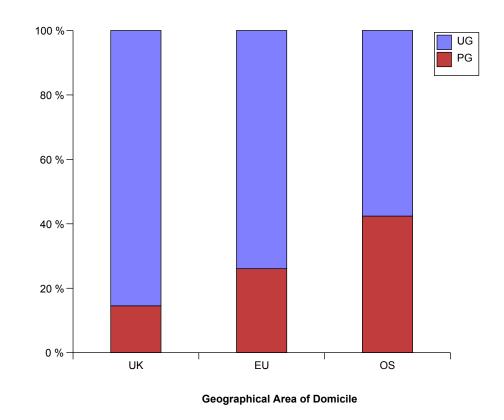

# Census Student Summary - Geographical Area of Domicile - 1st December 2011

**Geographical Area of Domicile** 

| Level       | uĸ     | EU    | os    | Grand<br>Total |
|-------------|--------|-------|-------|----------------|
| PG          | 2,997  | 443   | 1,029 | 4,469          |
| UG          | 17,599 | 1,255 | 1,397 | 20,251         |
| Grand Total | 20,596 | 1,698 | 2,426 | 24,720         |

Student Numbers by Geographical Area of Domicile

**Geographical Area of Domicile** 

| Faculty                            | UK     | EU    | os    | Grand<br>Total |
|------------------------------------|--------|-------|-------|----------------|
| Art, Design & Architecture (DE)    | 2,545  | 262   | 488   | 3,295          |
| Arts & Social Sciences (HS)        | 5,521  | 501   | 473   | 6,495          |
| Business & Law (BS)                | 3,412  | 380   | 632   | 4,424          |
| Health & Social Care Sciences (KG) | 2,021  | 99    | 36    | 2,156          |
| Sci, Eng & Comp (NS)               | 7,097  | 456   | 797   | 8,350          |
| Grand Total                        | 20,596 | 1,698 | 2,426 | 24,720         |