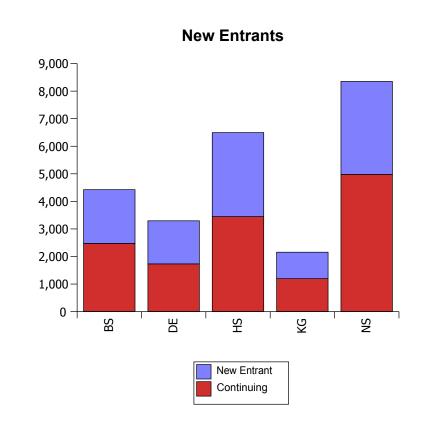

# Census Student Summary - New Entrants by Level & Faculty - 1st December 2011

Level of Study

| Faculty     | Foundation<br>Degree | Other UG | First<br>Degree | PG Taught | PG<br>Research | Grand<br>Total |
|-------------|----------------------|----------|-----------------|-----------|----------------|----------------|
| Continuing  | 652                  | 806      | 11,128          | 1,008     | 237            | 13,831         |
| New Entrant | 650                  | 460      | 6,555           | 3,061     | 163            | 10,889         |
| Grand Total | 1,302                | 1,266    | 17,683          | 4,069     | 400            | 24,720         |

| New Entrants                       |            |             |                |  |
|------------------------------------|------------|-------------|----------------|--|
| Faculty                            | Continuing | New Entrant | Grand<br>Total |  |
| Art, Design & Architecture (DE)    | 1,733      | 1,562       | 3,295          |  |
| Arts & Social Sciences (HS)        | 3,447      | 3,048       | 6,495          |  |
| Business & Law (BS)                | 2,475      | 1,949       | 4,424          |  |
| Health & Social Care Sciences (KG) | 1,196      | 960         | 2,156          |  |
| Sci, Eng & Comp (NS)               | 4,980      | 3,370       | 8,350          |  |
| Grand Total                        | 13,831     | 10,889      | 24,720         |  |