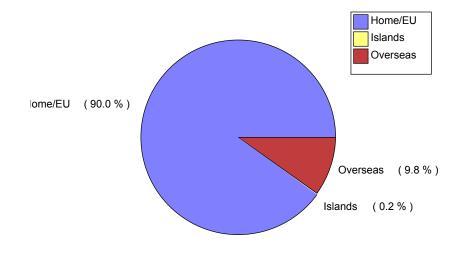

# Census Student Summary - Fee Status Profile - 1st December 2011

Fee Status\*

| Faculty                            | Home/EU | Islands | Overseas | Grand<br>Total |
|------------------------------------|---------|---------|----------|----------------|
| Art, Design & Architecture (DE)    | 2,781   | 25      | 489      | 3,295          |
| Arts & Social Sciences (HS)        | 6,024   | 14      | 457      | 6,495          |
| Business & Law (BS)                | 3,791   | 4       | 629      | 4,424          |
| Health & Social Care Sciences (KG) | 2,102   | 1       | 53       | 2,156          |
| Sci, Eng & Comp (NS)               | 7,543   | 4       | 803      | 8,350          |
| Grand Total                        | 22,241  | 48      | 2,431    | 24,720         |

# **Student Numbers by Fee Status**

<sup>\*</sup> ELQ Students grouped within Home/EU