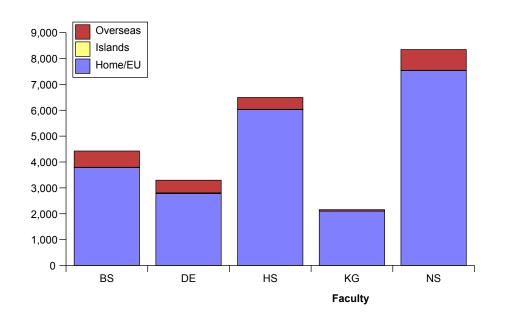

# Census Student Summary - Fee Status Profile - 1st December 2011

Fee Status\*

| Faculty                            | Home/EU | Islands | Overseas | Grand<br>Total |
|------------------------------------|---------|---------|----------|----------------|
| Art, Design & Architecture (DE)    | 2,781   | 25      | 489      | 3,295          |
| Arts & Social Sciences (HS)        | 6,024   | 14      | 457      | 6,495          |
| Business & Law (BS)                | 3,791   | 4       | 629      | 4,424          |
| Health & Social Care Sciences (KG) | 2,102   | 1       | 53       | 2,156          |
| Sci, Eng & Comp (NS)               | 7,543   | 4       | 803      | 8,350          |
| Grand Total                        | 22,241  | 48      | 2,431    | 24,720         |

### **Student Numbers by Fee Status and Faculty**