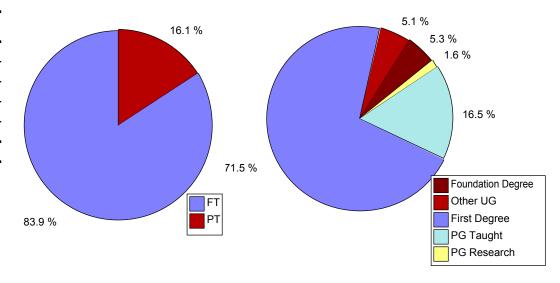

# Census Student Summary - Level & Mode by Faculty - 1st December 2011

|                                    | Level of Study    |          |                 |           |                |                |  |
|------------------------------------|-------------------|----------|-----------------|-----------|----------------|----------------|--|
| Faculty                            | Foundation Degree | Other UG | First<br>Degree | PG Taught | PG<br>Research | Grand<br>Total |  |
| Art, Design & Architecture (DE)    | 63                | 209      | 2,323           | 647       | 53             | 3,295          |  |
| Arts & Social Sciences (HS)        | 471               | 1        | 4,756           | 1,163     | 104            | 6,495          |  |
| Business & Law (BS)                | 131               | 88       | 3,142           | 1,016     | 47             | 4,424          |  |
| Health & Social Care Sciences (KG) | _                 | 728      | 925             | 497       | 6              | 2,156          |  |
| Sci, Eng & Comp (NS)               | 637               | 240      | 6,537           | 746       | 190            | 8,350          |  |
| Grand Total                        | 1,302             | 1,266    | 17,683          | 4,069     | 400            | 24,720         |  |

|                                    | Mode   |       |                |
|------------------------------------|--------|-------|----------------|
| Faculty                            | FT     | PT    | Grand<br>Total |
| Art, Design & Architecture (DE)    | 2,776  | 519   | 3,295          |
| Arts & Social Sciences (HS)        | 5,645  | 850   | 6,495          |
| Business & Law (BS)                | 3,618  | 806   | 4,424          |
| Health & Social Care Sciences (KG) | 1,532  | 624   | 2,156          |
| Sci, Eng & Comp (NS)               | 7,174  | 1,176 | 8,350          |
| Grand Total                        | 20,745 | 3,975 | 24,720         |

### Mode

| Level             | FT     | PT    | Grand Total |
|-------------------|--------|-------|-------------|
| Foundation Degree | 1,217  | 85    | 1,302       |
| Other UG          | 1,220  | 46    | 1,266       |
| First Degree      | 15,951 | 1,732 | 17,683      |
| PG Taught         | 2,082  | 1,987 | 4,069       |
| PG Research       | 275    | 125   | 400         |
| Grand Total       | 20,745 | 3,975 | 24,720      |