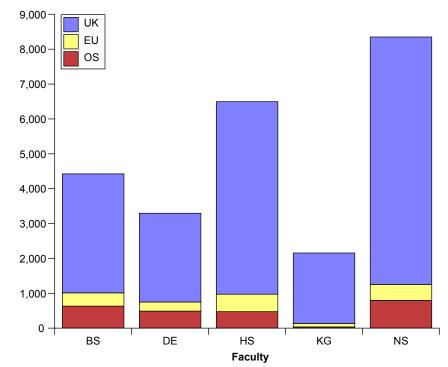

Student Numbers by Geographical Area of Domicile

**Geographical Area of Domicile** 

| Faculty                            | UK     | EU    | os    | Grand<br>Total |
|------------------------------------|--------|-------|-------|----------------|
| Art, Design & Architecture (DE)    | 2,545  | 262   | 488   | 3,295          |
| Arts & Social Sciences (HS)        | 5,521  | 501   | 473   | 6,495          |
| Business & Law (BS)                | 3,412  | 380   | 632   | 4,424          |
| Health & Social Care Sciences (KG) | 2,021  | 99    | 36    | 2,156          |
| Sci, Eng & Comp (NS)               | 7,097  | 456   | 797   | 8,350          |
| Grand Total                        | 20,596 | 1,698 | 2,426 | 24,720         |